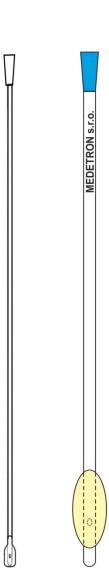

### Rectal catheter with balloon

Rectal catheter is made of PVC and is available in two sizes with straight finish. The catheter is supplied sterile and included one connecting catheter. The set is intended for single use. The catheter was developed in cooperation with Czech and Slovak doctors.

#### **Parameters:**

- material PVC
- 2 side eyes
- straight finish
- connectors Luer Lock negative
- sterile
- 1-connecting hose 1200mm
- silicone balloon

| Code     | Diameter [Fr.] | Length [mm] | Balloon [ml] |
|----------|----------------|-------------|--------------|
| B-REK-08 | 8              | 380         | 20           |
| B-REK-18 | 18             | 380         | 50           |